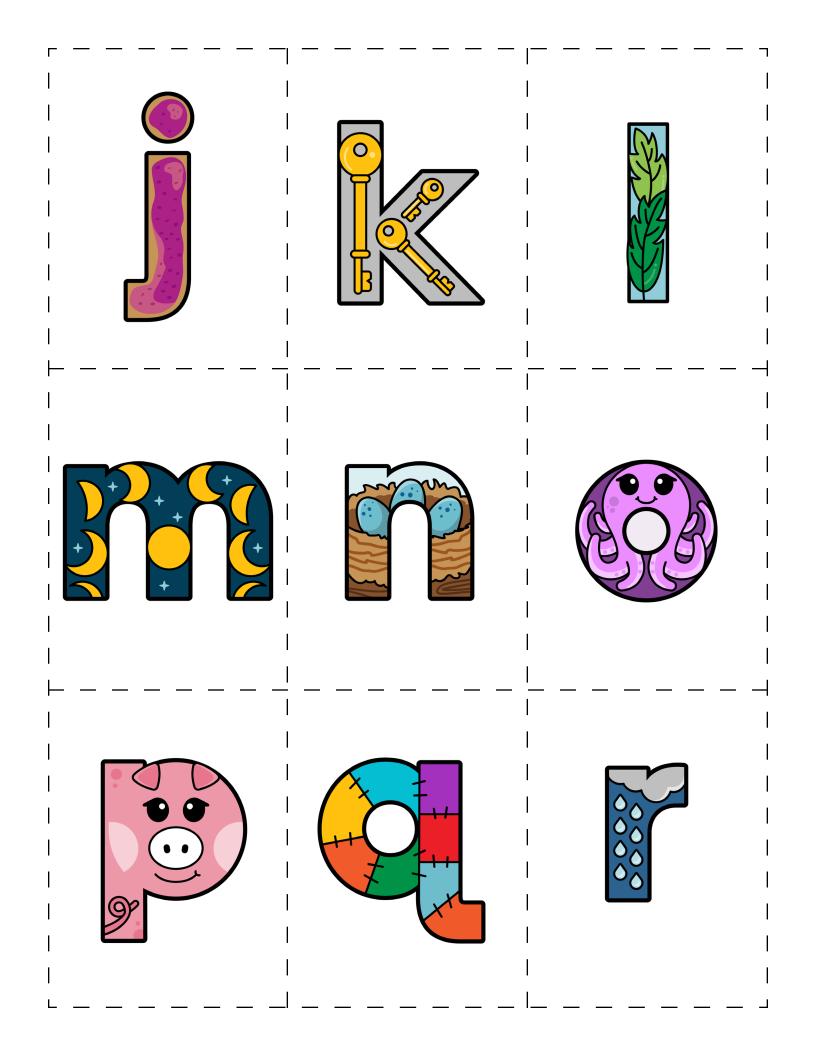

Letter Cards                                   |
| Small Embedded Mnemonic Letter Cards (for black-and-white printing)49  |
| Small Outlined Letter Cards53                                          |
| Small Plain Letter Cards                                               |
| Letter Card Chart                                                      |
| Letter Card Chart (for black-and-white printing)63                     |

Large Embedded Mnemonic Letter Cards



















\_\_\_\_\_\_













\_\_\_\_\_\_

























## Large Embedded Mnemonic Letter Cards

(for black-and-white printing)































\_\_\_\_\_\_\_



































Large Plain Letter Cards





































Small Embedded Mnemonic Letter Cards







#### Small Embedded Mnemonic Letter Cards

(for black-and-white printing)







Small Outlined Letter Cards

5 (3) 



\$ 1 U

Small Plain Letter Cards

Letter Card Chart

#### Name:

## abcde











# fghijkl















#### mnopqrs















### tuvwxyz















Letter Card Chart (for black-and-white printing) Name:

#### abcde











## fghijkl















#### mnopqrs















## tuvwxyz















Letter Card Desk Plates





#### Letter Card Desk Plates (for black-and-white printing)







на 121 NW Everett St., Portland, OR 97209 р 503.624.1951 nwea.org

© 2023 NWEA. All rights reserved. No part of this publication may be modified or further distributed without written permission from NWEA.

NWEA is a registered trademark of NWEA in the US a