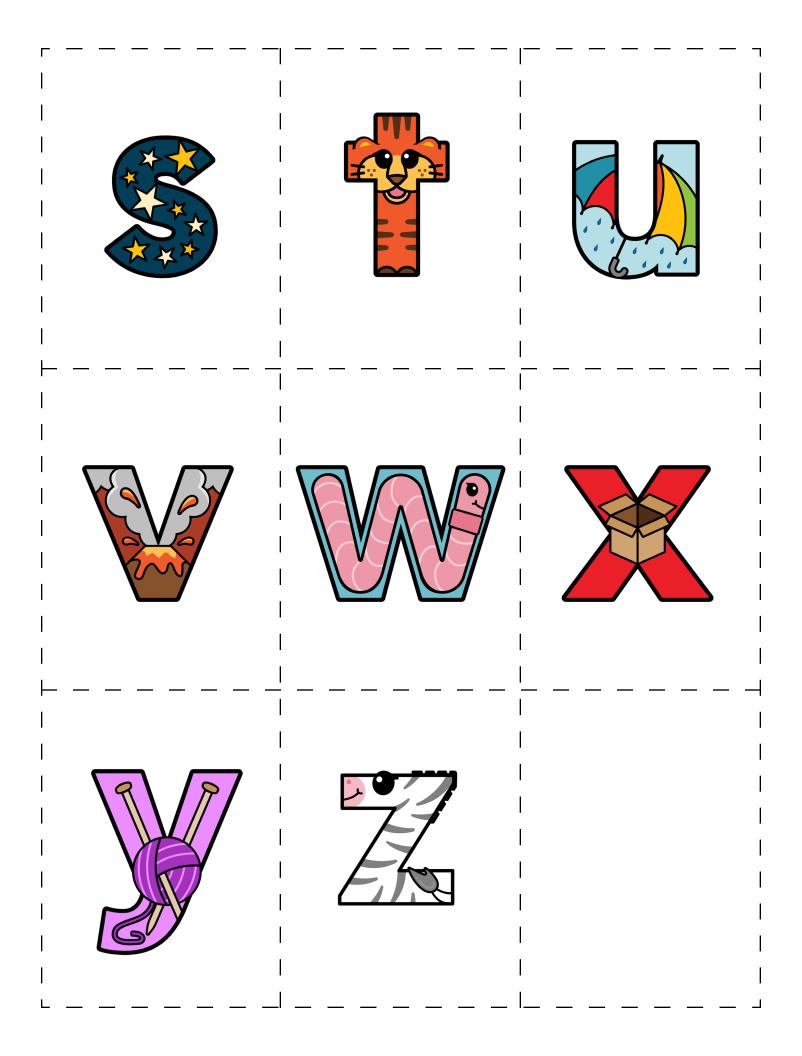

tter Cards                                   |
| Small Embedded Mnemonic Letter Cards (for black-and-white printing)49  |
| Small Outlined Letter Cards53                                          |
| Small Plain Letter Cards                                               |
| Letter Card Chart                                                      |
| Letter Card Chart (for black-and-white printing)63                     |

Large Embedded Mnemonic Letter Cards



















\_\_\_\_\_\_













\_\_\_\_\_\_

























## Large Embedded Mnemonic Letter Cards

(for black-and-white printing)































\_\_\_\_\_\_\_



































Large Plain Letter Cards





































Small Embedded Mnemonic Letter Cards







#### Small Embedded Mnemonic Letter Cards

(for black-and-white printing)







Small Outlined Letter Cards

5 (3) 



\$ 1 U

Small Plain Letter Cards

Letter Card Chart

#### Name:

## abcde











# fghijkl















#### mnopqrs















### tuvwxyz















Letter Card Chart (for black-and-white printing) Name:

#### abcde











## fghijkl















#### mnopqrs















## tuvwxyz















Letter Card Desk Plates





#### Letter Card Desk Plates (for black-and-white printing)







на 121 NW Everett St., Portland, OR 97209 р 503.624.1951 nwea.org

© 2023 NWEA. All rights reserved. No part of this publication may be modified or further distributed without written permission from NWEA.

NWEA is a registered trademark of NWEA in the US and