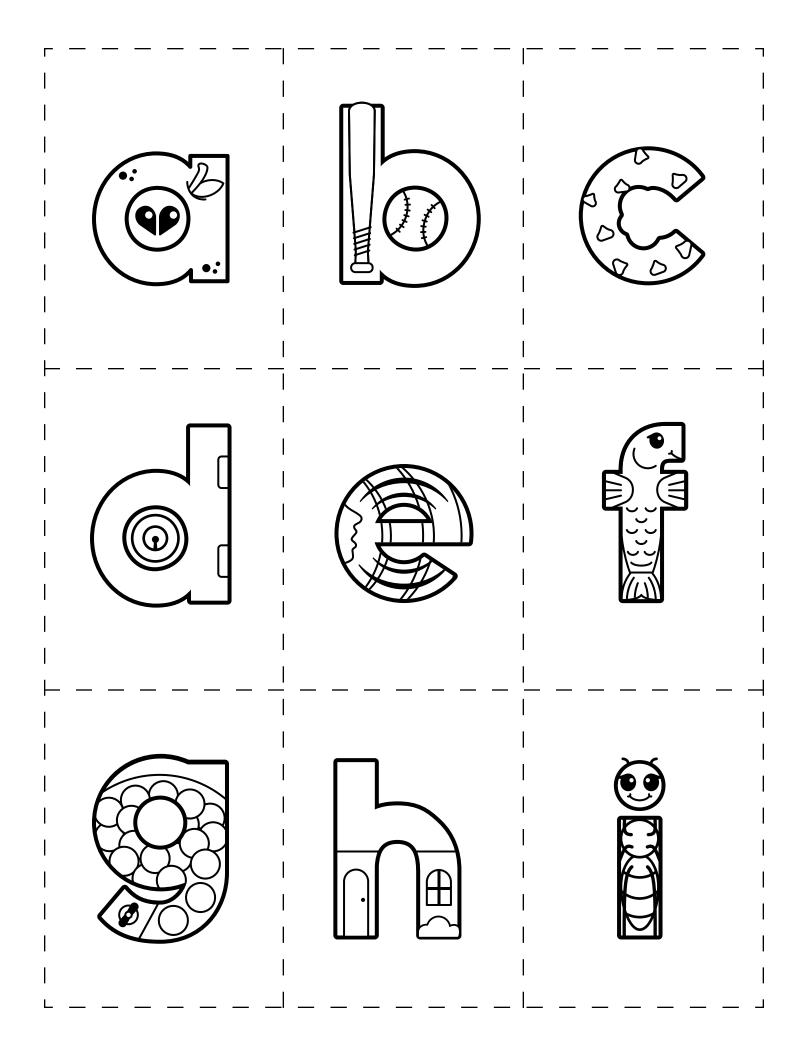

## Large Embedded Mnemonic Letter Cards

(for black-and-white printing)

\_\_\_\_\_\_\_

Large Plain Letter Cards

Small Embedded Mnemonic Letter Cards