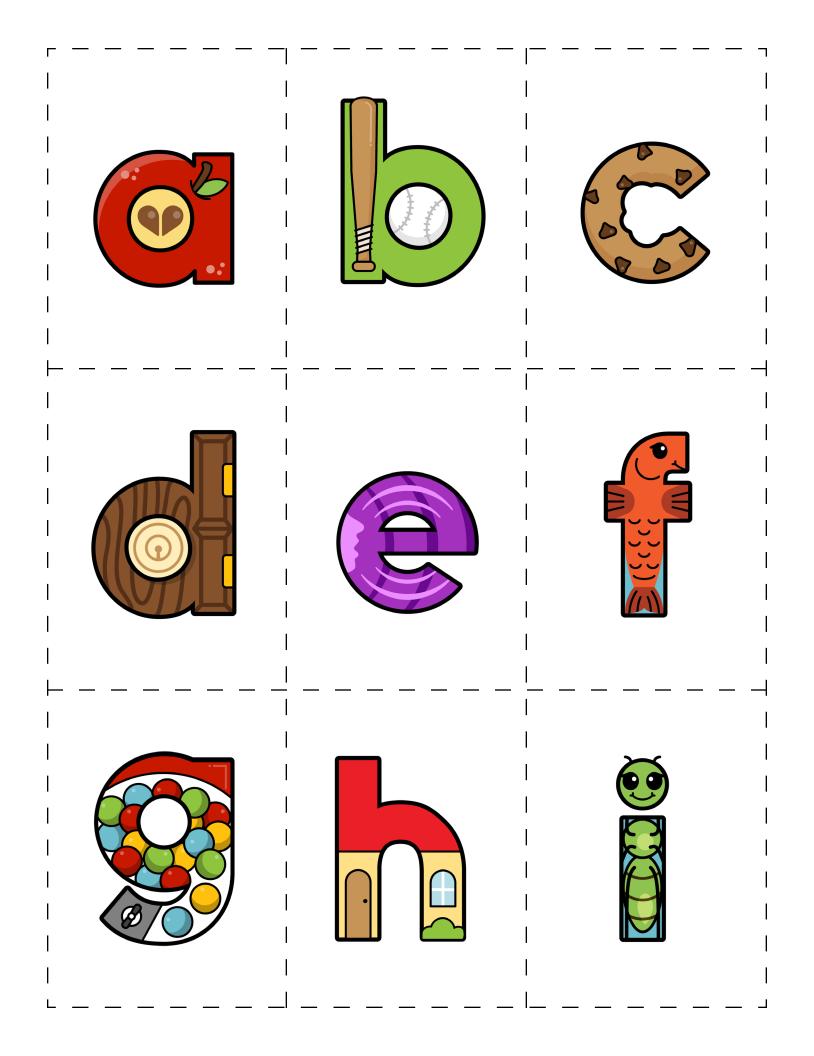

c Letter Cards                                   |
| Small Embedded Mnemonic Letter Cards (for black-and-white printing)49  |
| Small Outlined Letter Cards53                                          |
| Small Plain Letter Cards                                               |
| Letter Card Chart                                                      |
| Letter Card Chart (for black-and-white printing)63                     |

Large Embedded Mnemonic Letter Cards



















\_\_\_\_\_\_













\_\_\_\_\_\_

























## Large Embedded Mnemonic Letter Cards

(for black-and-white printing)































\_\_\_\_\_\_\_



































Large Plain Letter Cards





































Small Embedded Mnemonic Letter Cards







#### Small Embedded Mnemonic Letter Cards

(for black-and-white printing)







Small Outlined Letter Cards

5 (3) 



\$ 1 U

Small Plain Letter Cards

Letter Card Chart

#### Name:

## abcde











# fghijkl















#### mnopqrs















### tuvwxyz















Letter Card Chart (for black-and-white printing) Name:

#### abcde











## fghijkl















#### mnopqrs















## tuvwxyz















Letter Card Desk Plates





#### Letter Card Desk Plates (for black-and-white printing)







на 121 NW Everett St., Portland, OR 97209 р 503.624.1951 nwea.org

© 2023 NWEA. All rights reserved. No part of this publication may be modified or further distributed without written permission from NWEA.

NWEA is a registered trademark of NWEA in the US